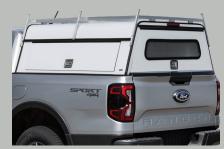

## **FEATURES INCLUDE:**

- TIG welded Super Cage Roof construction
- 6-Position welded aluminum ladder rack
- Commercial cap structural reinforcement
- Oxford White exterior aluminum smooth metal
- Heavy-duty aluminum base rails
- Large side doors with gas props for easy toolbox access
- Stainless steel drop T-handles with locks
- Inner skins on side doors for added protection
- Aluminum rear door with radius framed window and security screen
- Three 12-Volt LED interior tube lights
- LED third brake light (CHMSL)
- Integrated wire harness and fuse box
- Cap tape and installation kit
- 3-Year/36.000-Mile warranty (whichever comes first)

Large side doors for easy access.

TIG welded roof construction

6-Position welded aluminum ladder rack

Inner skins on side doors add protection