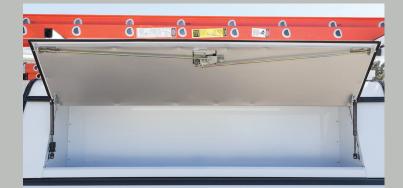

Large side doors for easy access.

TIG welded roof construction

6-Position welded aluminum ladder rack

Inner skins on side doors add protection