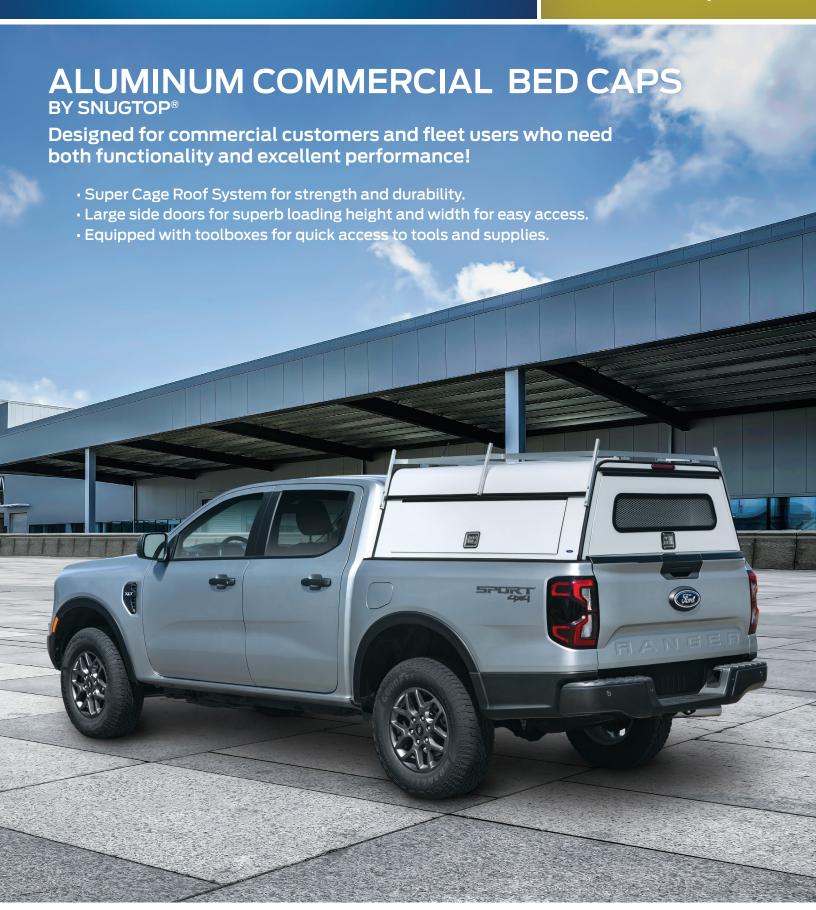

## Now Available for 2024 Ranger!

SnugTop® has the styling and features to make loading, transporting and accessing your equipment easy and convenient.

These Ranger aluminum commercial truck caps are built for the widest range of service needs today. Plumbers, electricians, carpenters, fleets and mobile service customers are ideal users for these premium commercial truck caps.

## **FEATURES INCLUDE:**

- TIG welded Super Cage Roof construction
- 6-Position welded aluminum ladder rack
- Commercial cap structural reinforcement
- Oxford White exterior aluminum smooth metal
- Heavy-duty aluminum base rails
- Large side doors with gas props for easy toolbox access
- Stainless steel drop T-handles with locks
- Inner skins on side doors for added protection
- Aluminum rear door with radius framed window and security screen
- Three 12-Volt LED interior tube lights
- LED third brake light (CHMSL)
- Integrated wire harness and fuse box
- Cap tape and installation kit
- 3-Year/36.000-Mile warranty (whichever comes first)

Large side doors for easy access.

TIG welded roof construction

6-Position welded aluminum ladder rack

Inner skins on side doors add protection