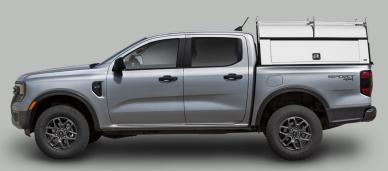

Large side doors for easy access.

TIG welded roof construction

6-Position welded aluminum ladder rack

Inner skins on side doors add protection