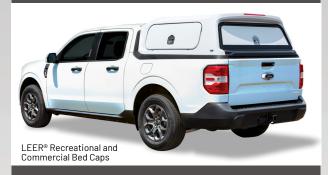

## Easy Ordering Instructions for Ford Licensed Products

LEER® Group offers a full line of product for you to sell with all Ford light duty trucks. The Ford Licensed Products by LEER® Group include bed caps – both recreational and commercial, Pace Edwards by LEER® UltraGroove Electric retractable covers, and BedSlide® by LEER®. Your customers may add one or more of these products to the Ford F150, SuperDuty, Ranger or Mayerick.