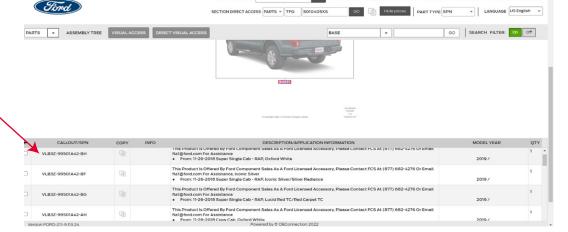

## If you do not have the base number for the product, search for part number using the following steps:

- 1. Log into DOESII.
- On left side of screen select category, year, and model from dropdown menus (example is using Ford Ranger bed cap).

3. Click on "5 Body and Paint".

4. Click on picture of product to display part numbers.

5. Choose part number that correlates to truck color.

6. Enter part number of product into your ordering system (use the same steps as your daily stock order process).