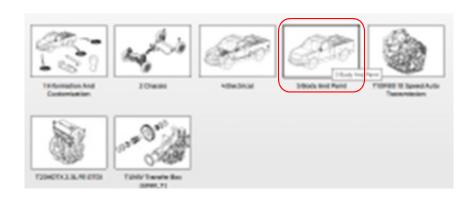

3. Click on "5 Body and Paint".

4. Click on picture of product to display part numbers.

5. Choose part number that correlates to truck color.

6. Enter part number of product into your ordering system (use the same steps as your daily stock order process).