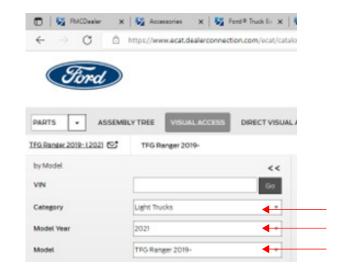

## If you do not have the base number for the product, search for part number using the following steps:

- 1. Log into DOESII.
- On left side of screen select category, year, and model from dropdown menus (example is using Ford Ranger bed cap).

3. Click on "5 Body and Paint".

4. Click on picture of product to display part numbers.

5. Choose part number that correlates to truck color.

6. Enter part number of product into your ordering system (use the same steps as your daily stock order process).