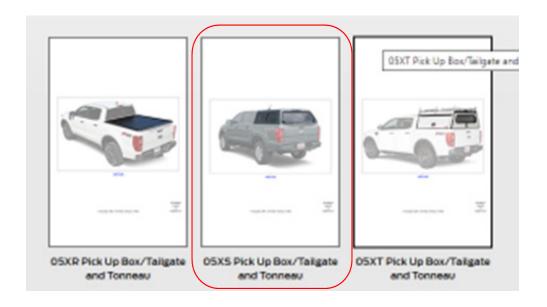

3. Click on "5 Body and Paint".

4. Click on picture of product to display part numbers.

5. Choose part number that correlates to truck color.

6. Enter part number of product into your ordering system (use the same steps as your daily stock order process).

7. Upload your order into DOESII to complete your order.

You may use QR Code or go to https://www.snugtop.com/ford for other helpful information.