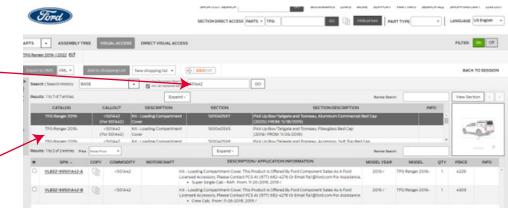

## If you do not have the base number for the product, search for part number using the following steps:

- 1. Log into DOESII.
- On left side of screen select category, year, and model from dropdown menus (example is using Ford Ranger bed cap).

3. Click on "5 Body and Paint".

4. Click on picture of product to display part numbers.

5. Choose part number that correlates to truck color.

6. Enter part number of product into your ordering system (use the same steps as your daily stock order process).